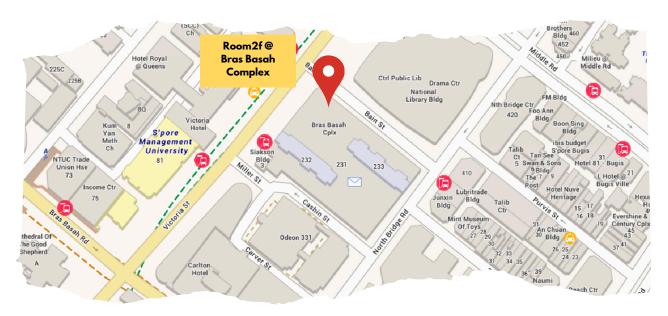

## Room2f

231 Bain Street #04-07 Bras Basah Complex Singapore 180231

## **Getting to Room2f**

Correct as of Nov 2023

## Nearby parking

- National Library Building (ht 4.0m, recommended, opp Bras Basah Complex, closer to venue, closes 11.30pm)
- Within Bras Basah Complex (ht 1.9m, limited lots)

Blk 232 Lift (opp. Letterbox, next to Hop Around Bistro, at 1st Storey)
Cargo Lift (next to Underground Carpark entrance, at 1st Storey)

- Odeon Towers (ht 1.85m, opp Bras Basah Complex, recommended if parking at night)
- Other options such as Bugis Junction, SMU, NTUC Income Centre etc