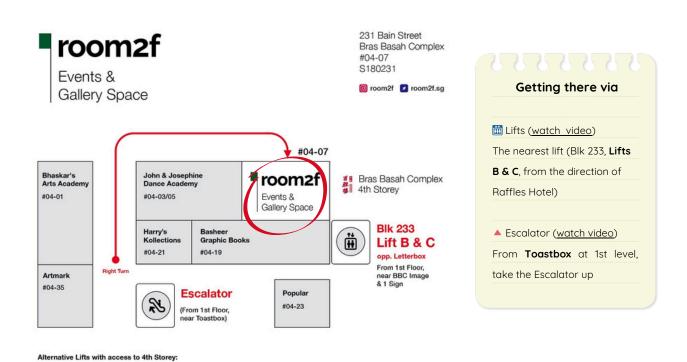

## Room2f

231 Bain Street #04-07 Bras Basah Complex Singapore 180231

## **Getting to Room2f**

Correct as of Nov 2023

## Nearby parking

- National Library Building (ht 4.0m, recommended, opp Bras Basah Complex, closer to venue, closes 11.30pm)
- Within Bras Basah Complex (ht 1.9m, limited lots)

Blk 232 Lift (opp. Letterbox, next to Hop Around Bistro, at 1st Storey)
Cargo Lift (next to Underground Carpark entrance, at 1st Storey)